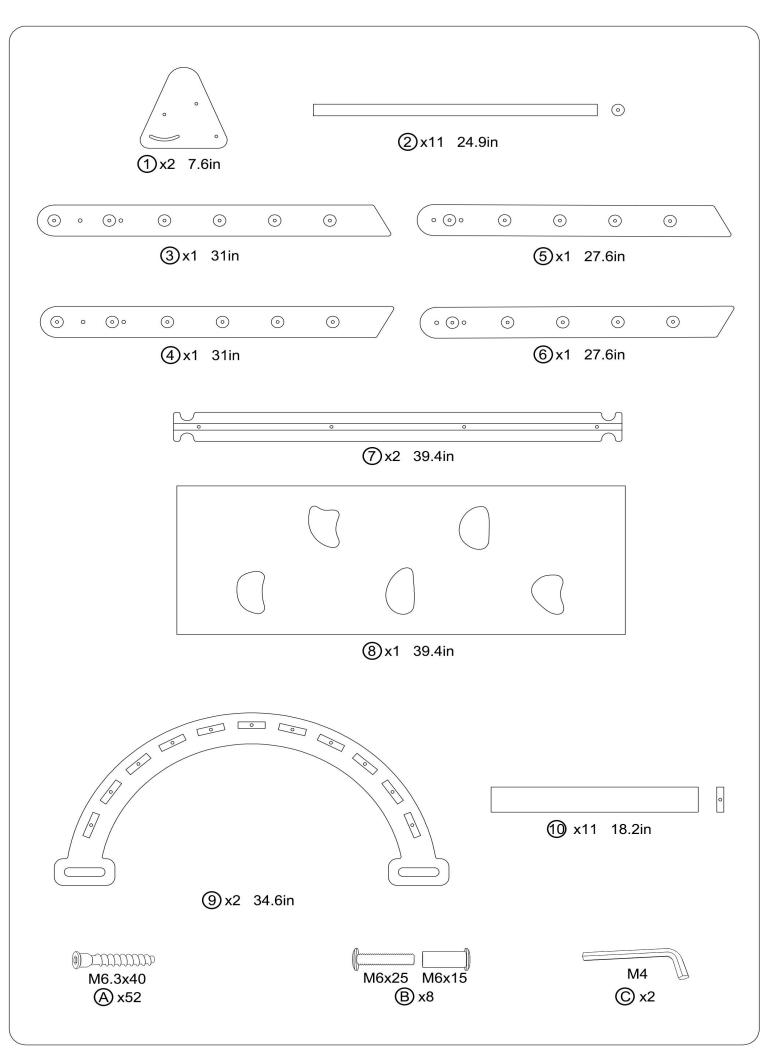

Note: Pay attention to all the black bubbled section markers. The manual may refer back to those later

A (Damming M6.3x40) 8

Note: Pay attention to all the black bubbled section markers. The manual may refer back to those later