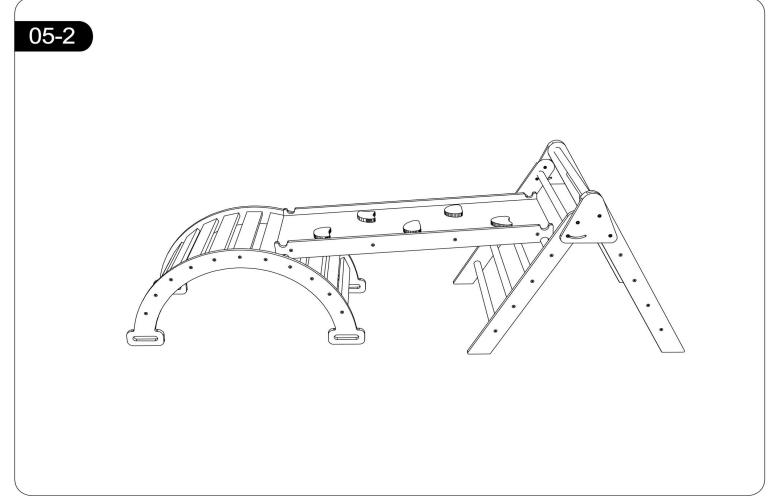

Note: Pay attention to all the black bubbled section markers. The manual may refer back to those later

A (Damming M6.3x40) 8

Note: Pay attention to all the black bubbled section markers. The manual may refer back to those later