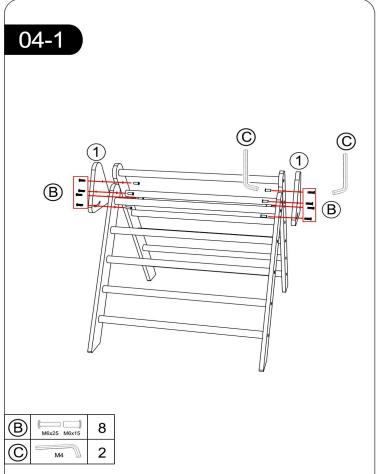

Note: Pay attention to all the black bubbled section markers. The manual may refer back to those later

A (Damming M6.3x40) 8

Note: Pay attention to all the black bubbled section markers. The manual may refer back to those later