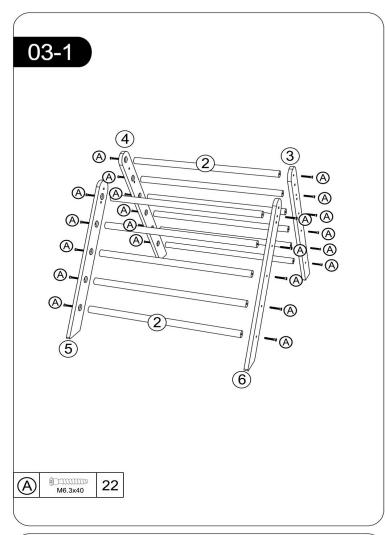

Note: Pay attention to all the black bubbled section markers. The manual may refer back to those later

A (Damming M6.3x40) 8

Note: Pay attention to all the black bubbled section markers. The manual may refer back to those later