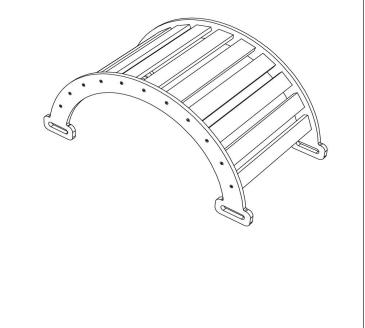

e de:

- 1. Usted está con al menos un adulto más para asegurarse que los lados y partes están nivelados.
- 2. Que los tornillos y piezas no sean apretados demasiado duro para evitar astillar oromper la madera.
- 3. Siga las instrucciones cuidadosamente.

# CONTACTENOS ANTES DE ENSAMBLAR

Si usted tiene preguntas de ensamblaje o necesita partes, le faltan piezas o estan dañadas.

> Lamenos al 888-697-3931 or escribanos a info@avenlur.com



Note: Check all connections and bolts for tightness at least twice monthly during use. Do not use if screws are loose.



Note: Pay attention to all the black bubbled section markers. The manual may refer back to those later



A (Damming M6.3x40) 8

Note: Pay attention to all the black bubbled section markers. The manual may refer back to those later