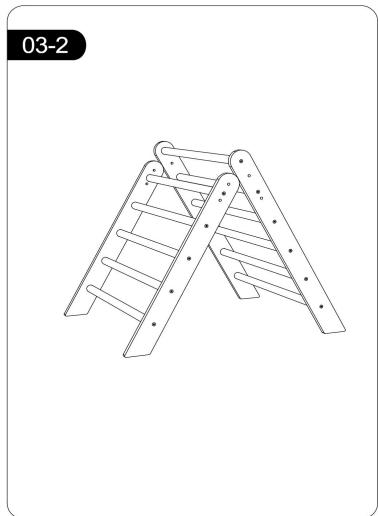

:

- 1. Usted está con al menos un adulto más para asegurarse que los lados y partes están nivelados.
- 2. Que los tornillos y piezas no sean apretados demasiado duro para evitar astillar oromper la madera.
- 3. Siga las instrucciones cuidadosamente.

# CONTACTENOS ANTES DE ENSAMBLAR

Si usted tiene preguntas de ensamblaje o necesita partes, le faltan piezas o estan dañadas.

> Lamenos al 888-697-3931 or escribanos a info@avenlur.com



Note: Check all connections and bolts for tightness at least twice monthly during use. Do not use if screws are loose.



Note: Pay attention to all the black bubbled section markers. The manual may refer back to those later



A (Damming M6.3x40) 8

Note: Pay attention to all the black bubbled section markers. The manual may refer back to those later