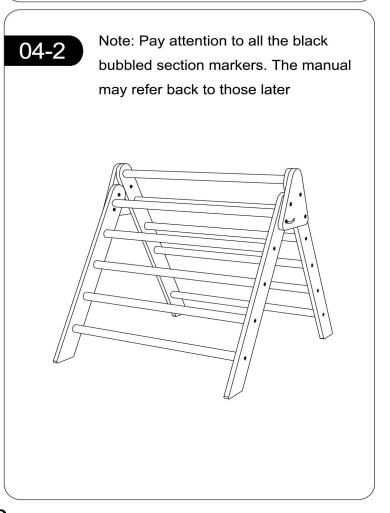

Note: Pay attention to all the black bubbled section markers. The manual may refer back to those later

A (Damming M6.3x40) 8

Note: Pay attention to all the black bubbled section markers. The manual may refer back to those later