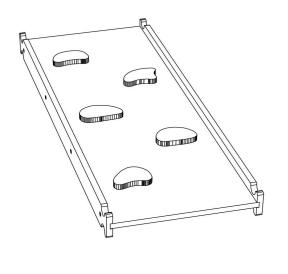

Note: Pay attention to all the black bubbled section markers. The manual may refer back to those later

A (Damming M6.3x40) 8

Note: Pay attention to all the black bubbled section markers. The manual may refer back to those later