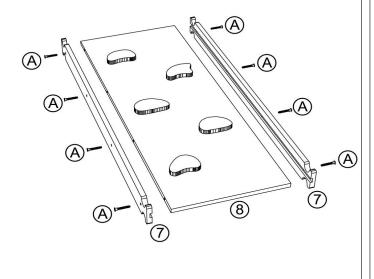

Note: Pay attention to all the black bubbled section markers. The manual may refer back to those later

A (Damming M6.3x40) 8

Note: Pay attention to all the black bubbled section markers. The manual may refer back to those later