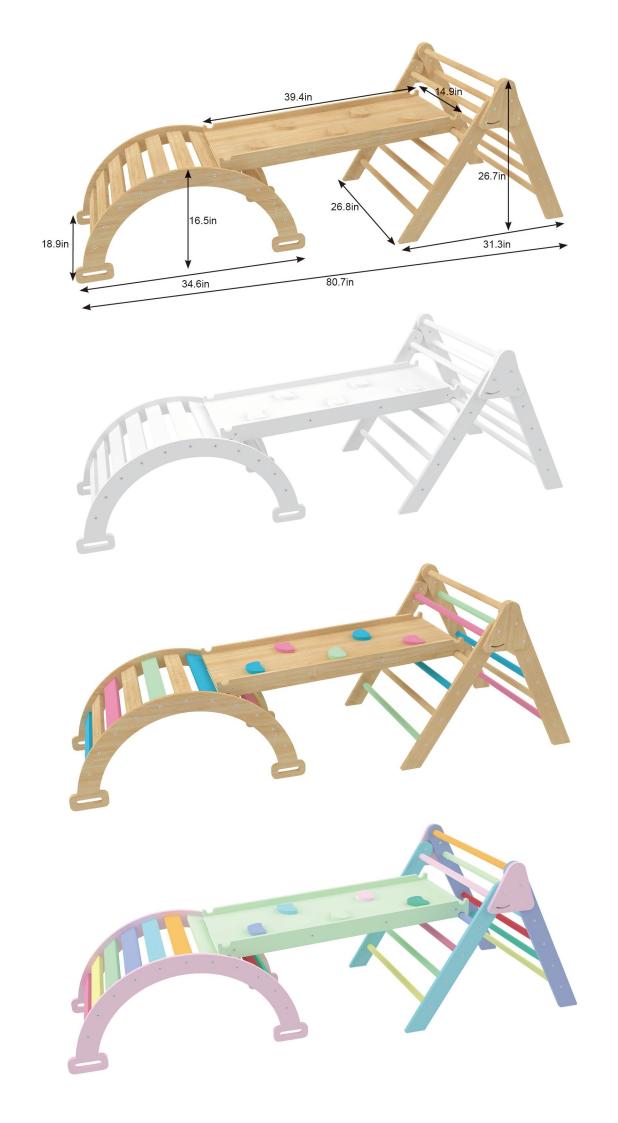

ted está con al menos un adulto más para asegurarse que los lados y partes están nivelados.
- 2. Que los tornillos y piezas no sean apretados demasiado duro para evitar astillar oromper la madera.
- 3. Siga las instrucciones cuidadosamente.

# CONTACTENOS ANTES DE ENSAMBLAR

Si usted tiene preguntas de ensamblaje o necesita partes, le faltan piezas o estan dañadas.

> Lamenos al 888-697-3931 or escribanos a info@avenlur.com



Note: Check all connections and bolts for tightness at least twice monthly during use. Do not use if screws are loose.



Note: Pay attention to all the black bubbled section markers. The manual may refer back to those later



A (Damming M6.3x40) 8

Note: Pay attention to all the black bubbled section markers. The manual may refer back to those later