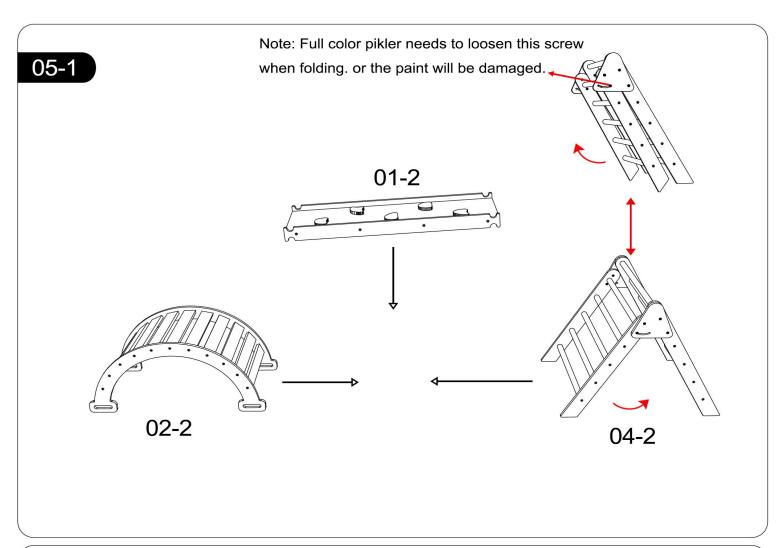

Note: Pay attention to all the black bubbled section markers. The manual may refer back to those later

A (Damming M6.3x40) 8

Note: Pay attention to all the black bubbled section markers. The manual may refer back to those later