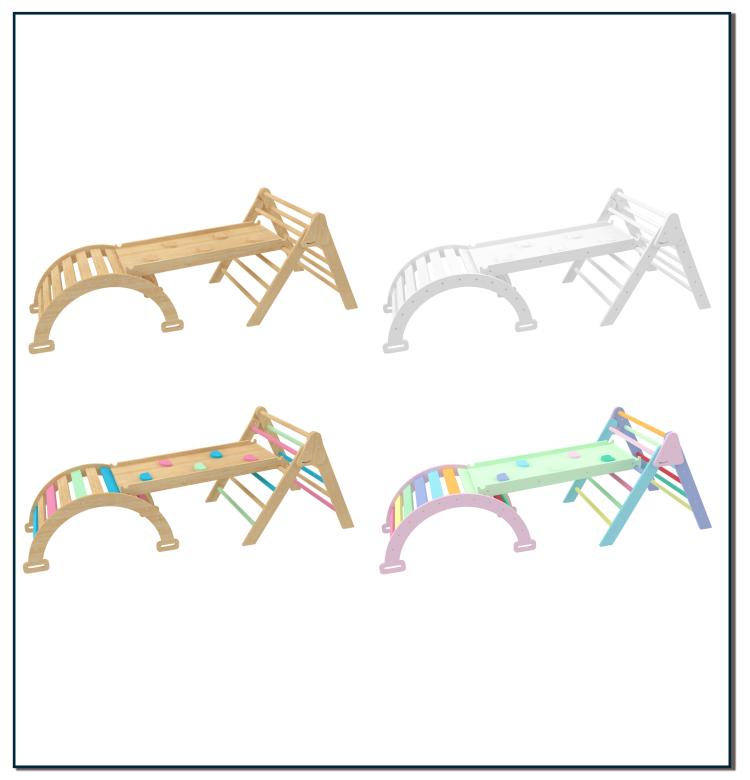

# avenlur Hazel by Avenlur



# **Need Help?**

# **▲ WARNING**

Adult assembly required.

# **▲ WARNING**

Maximum user weight: 110 lbs (50kg) per child

# **▲** WARNING



#### **CHOKING HAZARD:**

Adult assembly required. Keep small assembly parts out of reach of children.



Use under adult supervision

OBSERVE ALL STATEMENTS AND WARNINGS TO REDUCE THE LIKELIHOOD OF SERIOUS OR FATAL INJURY. SAVE THIS SHEET FOR FUTURE REFERENCE.

#### OPERATION INSTRUCTIONS

- 1. An adult should always supervise use of this product by children of all ages.
- 2. Instruct children not to attach items to the playground equipment that are not specifically designed for use with the equipment (examples: ropes, clothesline, pet leashes, cables and chain, etc) as they may cause a strangulation hazard or any other hazard.
- 3. Never allow